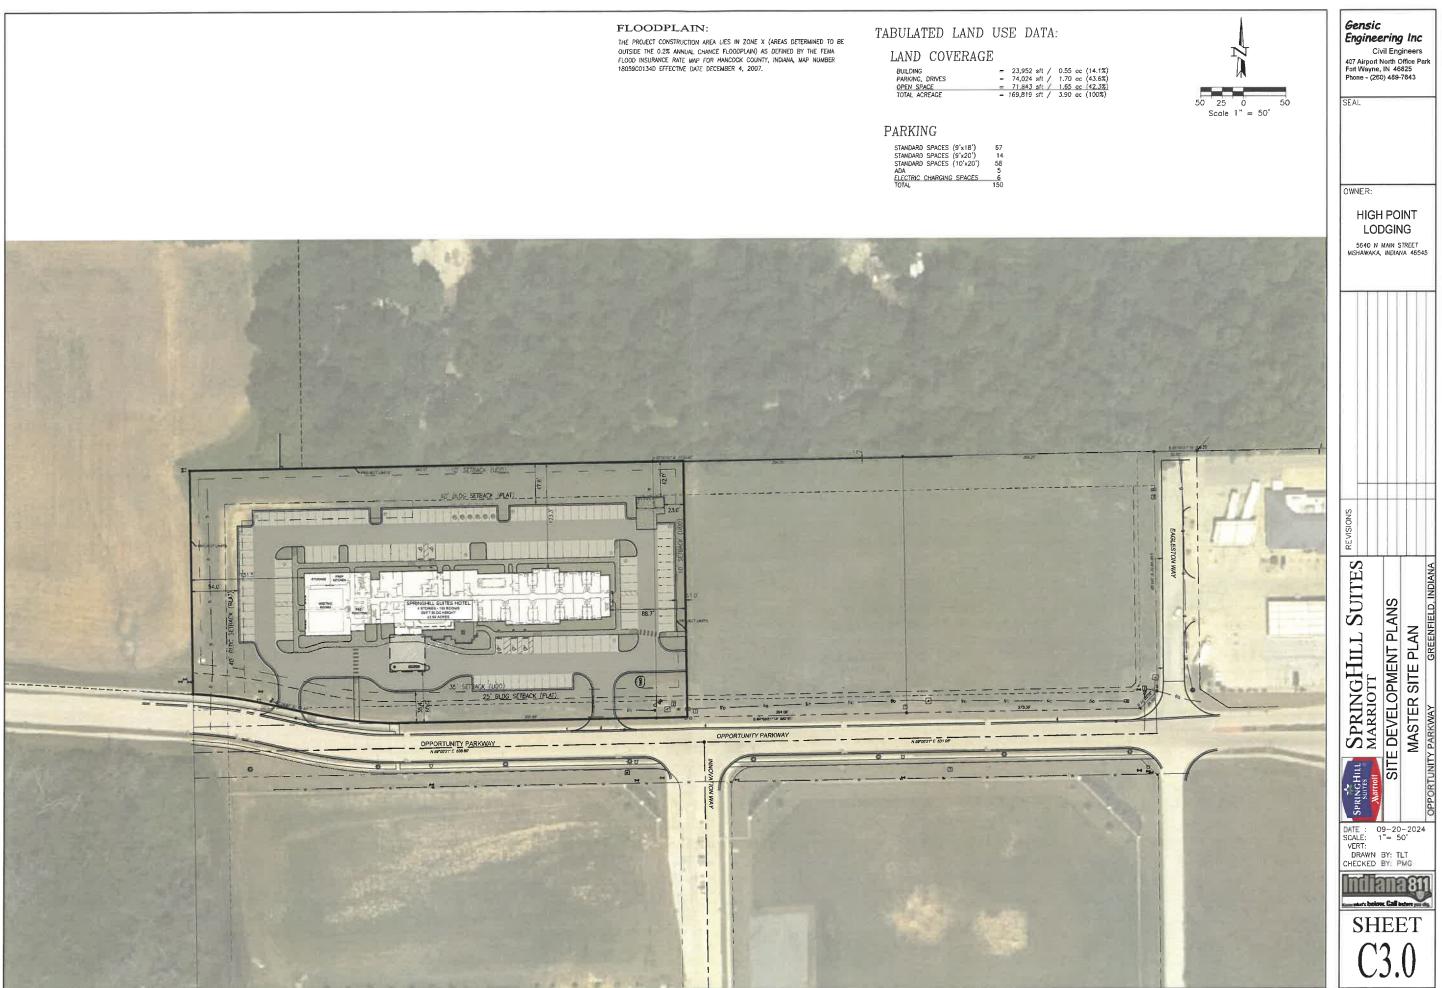

# SITE DEVELOPMENT PLANS

GREENFIELD, INDIANA

|                | EXISTING CO | NDITION | DEVELOPED   | CONDITION |
|----------------|-------------|---------|-------------|-----------|
|                | AREA        | PERCENT | AREA        | PERCENT   |
| IMPERVIQUS     | 0 SFT       | 0.0%    | 95,795 SFT  | 57.7%     |
| LANDSCAPE/LAWN | 169,819 SFT | 100.0%  | 71,843 SFT  | 42.3%     |
| TOTALS         | 169,819 SFT | 100.0%  | 169,819 SFT | 100.0%    |

#### FLOOD PLAIN

THE PROJECT CONSTRUCTION AREA LIES IN ZONE X (AREAS DETERMINED TO BE OUTSIDE THE 0.2% ANNUAL CHANCE FLOODPLAIN) AS DEFINED BY THE FEMA FLOOD INSURANCE RATE MAP FOR HANCOCK COUNTY, INDIANA, MAP NUMBER 18059C0134D EFFECTIVE DATE DECEMBER 4, 2007.

| BUILDING        | - | 23,952  | sft | 1 | 0.55 | 00 |
|-----------------|---|---------|-----|---|------|----|
| PARKING, DRIVES | = | 74,024  | sft | 1 | 1.70 | ac |
| OPEN SPACE      | = | 71.843  | sft | 1 | 1.65 | QC |
| TOTAL ACREAGE   | - | 169.819 | sft | 1 | 3.90 | ac |

| STANDARD SPACES (9'x18')  | 57  |
|---------------------------|-----|
| STANDARD SPACES (9'x20')  | 14  |
| STANDARD SPACES (10'x20') | 58  |
| ADA                       | 5   |
| ELECTRIC CHARGING SPACES  | 6   |
| TOTAL                     | 150 |