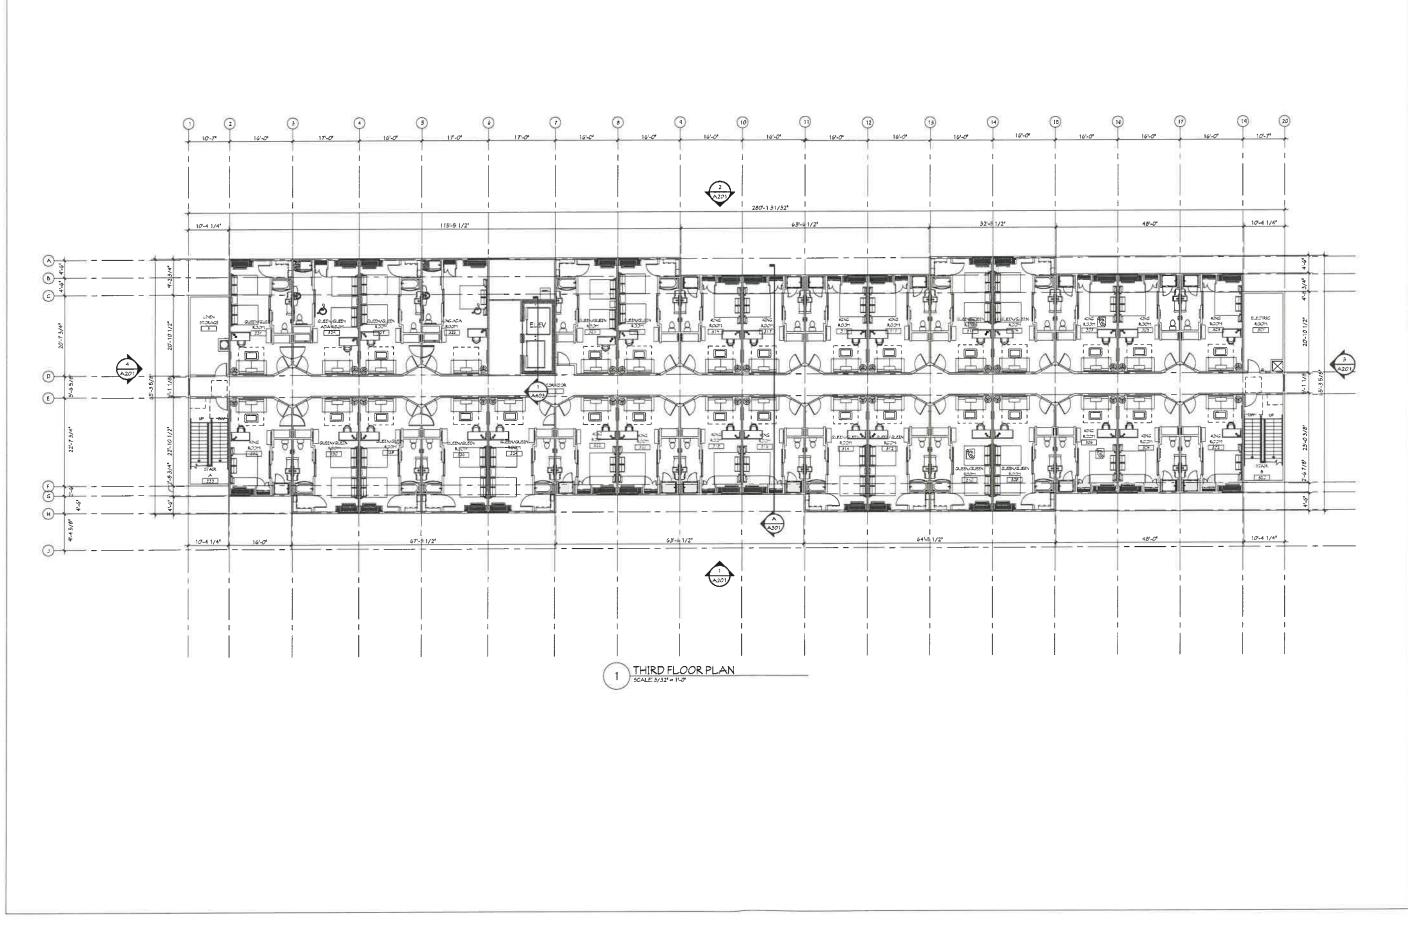

Z:\BOARD OF ZONING APPEALS\BZA STAFF REPORTS\2024 BZA\CU24-04 312 Opportunity Pkwy – Springhill Suites\CU24-04 312 Opportunity Pkwy Springhill Suites Staff Report.docx

The petitioner is seeking conditional use approval to establish the only hotel in this business park. The proposed hotel is four stories tall containing 108 guest rooms accessed from an interior corridor. The lobby will be staffed 24 hours a day 7 days a week. Directly adjacent to the lobby there is a lounge with seating provided at several tables and six workspaces. In this area there is also a breakfast buffet, a conference room, and an outdoor patio with seating. Located directly off the lobby is a pool and workout room. The petitioner has included a 3000 square foot conference center that has an accordion wall that can divide the space into two rooms. Located adjacent to the conference center is a prep-kitchen, storage room, pre-function area, and restrooms. The proposed hotel will be more than 1000 feet from any heavy manufacturing uses. The petitioner is proposing 150 parking spaces of which 5 are handicap spaces and 6 are electric vehicle charging spaces.

| KING                               | 4  | 13 | 15 | 15 | 54  |
|------------------------------------|----|----|----|----|-----|
| KING ACC. (TUB)                    | 0  | 0  | 2  | 1  | э   |
| KING ACC. (ROLL-IN SHOWER)         | 0  | 1  | 0  | 0  | 1   |
| GLIEEN GLIEEN                      | 6  | 12 | 12 | 14 | 44  |
| DOUBLE QUEEN ACC. (TUB)            | 0  | 0  | 1  | 1  | 2   |
| DOUBLE QUEEN ACC. (ROLL-IN SHOWER) | 0  | 1  | 0  | 0  | 1   |
| TOTAL GUEST ROOMS                  | 15 | 31 | 31 | 31 | 108 |
| TOTAL SOLARE FOOTAGE               |    |    |    |    |     |