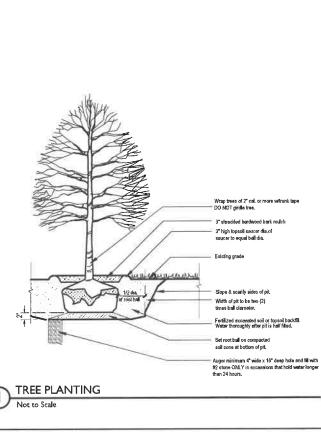

ane without the expressed written enservic of Maind Architectural Services | ural Services and may not be reprinted, copied<br>then constent of Maust Architectural Services | 5 E E O                                                                                                                                                                                                                                                       |













Gas Easement - no plantings allowed

Stone Mulch, Refer to Detail 6/L101





5 LANDSCAPE BED PREPARATION







Note: All perennial beds shall be planted

using triangular planting scheme. Refer to Planting Schedule for On-Center

3" shredded hardwood bark mulch

12" prepared soil; see Landscape Notes

Existing grade.

Remove container



Not to Scale



#### SURROUNDING ZONING North: Residential use (not part of City of Greenfield) Fast RP South: BP West: BP BUFFER PLANTINGS Requirement: Small Buffer: Provide a 10' wide strip with 2 deciduous trees + 10 shrubs/100 l.f. Medium Buffer: Provide a 20' wide strip with 3 deciduous trees + 10 shrubs/100 l.f. Required: North: Medium buffer @ 542 I.f. = 16 trees + 54 shrubs East: Small buffer @ 281 I f. = 6 trees + 28 shrubs South: Small buffer @ 547 I.f. = 11 trees + 55 shrubs West: Small buffer @ 262 I.f. = 5 trees + 26 shrubs Provided North: 16 trees + 54 shrubs East: 6 trees + 28 shrubs South: 11 trees + 55 shrubs West: 5 trees + 26 shrubs BUILDING FOUNDATION Requirement: In front yards, 15% of the front area shall be planted in shrubs and ornamental grasses along the building foundation Req