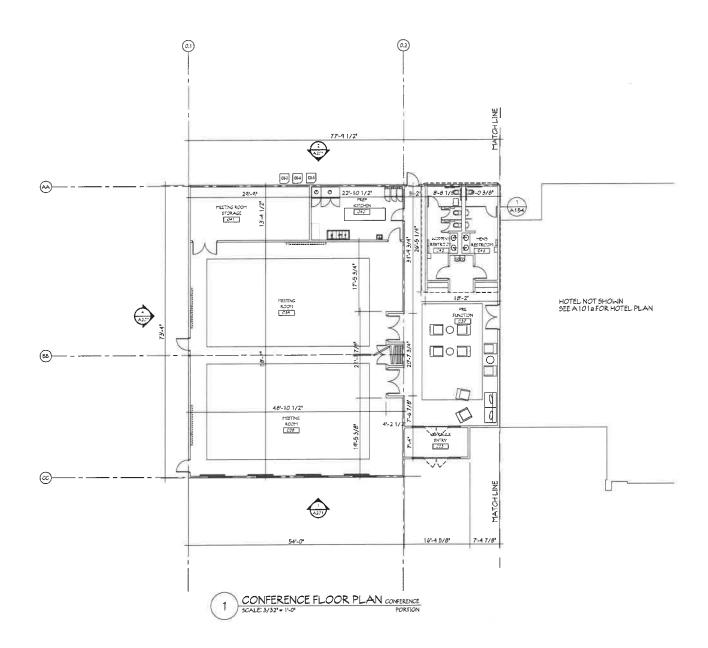

Z:\BOARD OF ZONING APPEALS\BZA STAFF REPORTS\2024 BZA\CU24-04 312 Opportunity Pkwy – Springhill Suites\CU24-04 312 Opportunity Pkwy Springhill Suites Staff Report.docx

The petitioner is seeking conditional use approval to establish the only hotel in this business park. The proposed hotel is four stories tall containing 108 guest rooms accessed from an interior corridor. The lobby will be staffed 24 hours a day 7 days a week. Directly adjacent to the lobby there is a lounge with seating provided at several tables and six workspaces. In this area there is also a breakfast buffet, a conference room, and an outdoor patio with seating. Located directly off the lobby is a pool and workout room. The petitioner has included a 3000 square foot conference center that has an accordion wall that can divide the space into two rooms. Located adjacent to the conference center is a prep-kitchen, storage room, pre-function area, and restrooms. The proposed hotel will be more than 1000 feet from any heavy manufacturing uses. The petitioner is proposing 150 parking spaces of which 5 are handicap spaces and 6 are electric vehicle charging spaces.

- (a) Ingress and egress to property and proposed structures thereon with particular reference to automotive and pedestrian safety and convenience, traffic flow, and control and access in case of fire and catastrophe.
- **Findings:** There is adequate traffic flow and access for traffic and emergency response vehicles on the public right-of-way and the location of the improvements on the site allow for adequate circulation for emergency and passenger vehicles. The site includes a drop off with by-pass at the front entry of the building. The site is accessible from two entry points along Opportunity Parkway which have been reviewed and approved by the City Engineer. The site is currently improved with a sidewalk that extends approximately 220 lineal feet from the west property line going east. This sidewalk will need to be extended to the east property line of this site for adequate pedestrian safety and convenience. Staff finds that the expected vehicular traffic coming to and from the site is compatible with other permitted uses in the business park district.

**Findings:** The petitioner proposes to improve the site with 150 parking spaces with five of those being handicap spaces and six electric vehicle parking. The handicap spaces are divided between the front and back of the building. The total number of spaces needed per the UDO is 135 with an overage not to exceed 150 percent of the required spaces. The proposed 150 spaces meet the requirements of the UDO. The petitioner has submitted a parking lot lighting plan that shows zero-foot candles at the property lines. The parking lot will also be landscaped per the requirements of the UDO. Staff finds that the proposed parking and loading areas on the site are like other permitted uses in the business park district, however staff does not find semi-truck parking compatible.

## (c) Refuse and service areas.

**Findings:** The refuse area is proposed on the northeast corner of the site and is proposed to be enclosed in an opaque screen with gate. Staff finds that this location is logical as it allows easy access for the trash trucks and is not located on the front of the site. This style of refuse area is common in the business park district.

#### (f) Additional setback distances, yards, and other open space.

**Findings:** The structure is located well behind the platted setback lines, therefore enjoys a height exception that allows the structure to be the proposed 59 feet tall instead of the typical maximum height of 45 feet for such uses in this district. The UDO allows 2 additional feet in building height for every 1 additional foot of setback. Since the allowed additional height per the UDO would be 20 feet, staff finds that the additional height of 14 feet is not detrimental to and will not cause shadowing on the surrounding properties. The proposed yards and open space are adequate for the proposed use and fits into the overall aesthetic of the business park.