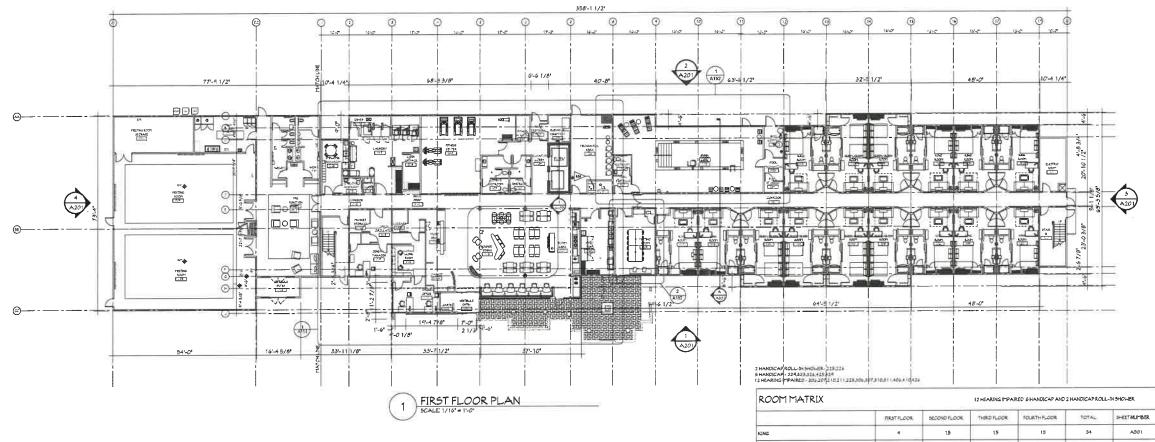

Z:\BOARD OF ZONING APPEALS\BZA STAFF REPORTS\2024 BZA\CU24-04 312 Opportunity Pkwy – Springhill Suites\CU24-04 312 Opportunity Pkwy Springhill Suites Staff Report.docx

The petitioner is seeking conditional use approval to establish the only hotel in this business park. The proposed hotel is four stories tall containing 108 guest rooms accessed from an interior corridor. The lobby will be staffed 24 hours a day 7 days a week. Directly adjacent to the lobby there is a lounge with seating provided at several tables and six workspaces. In this area there is also a breakfast buffet, a conference room, and an outdoor patio with seating. Located directly off the lobby is a pool and workout room. The petitioner has included a 3000 square foot conference center that has an accordion wall that can divide the space into two rooms. Located adjacent to the conference center is a prep-kitchen, storage room, pre-function area, and restrooms. The proposed hotel will be more than 1000 feet from any heavy manufacturing uses. The petitioner is proposing 150 parking spaces of which 5 are handicap spaces and 6 are electric vehicle charging spaces.

| KING                               | 4  | 13 | 15 | 15 | 54  |
|------------------------------------|----|----|----|----|-----|
| KING ACC. (TUB)                    | 0  | 0  | 2  | 1  | э   |
| KING ACC. (ROLL-IN SHOWER)         | 0  | 1  | 0  | 0  | 1   |
| GLIEEN GLIEEN                      | 6  | 12 | 12 | 14 | 44  |
| DOUBLE QUEEN ACC. (TUB)            | 0  | 0  | 1  | 1  | 2   |
| DOUBLE QUEEN ACC. (ROLL-IN SHOWER) | 0  | 1  | 0  | 0  | 1   |
| TOTAL GUEST ROOMS                  | 15 | 31 | 31 | 31 | 108 |
| TOTAL SOLARE FOOTAGE               |    |    |    |    |     |