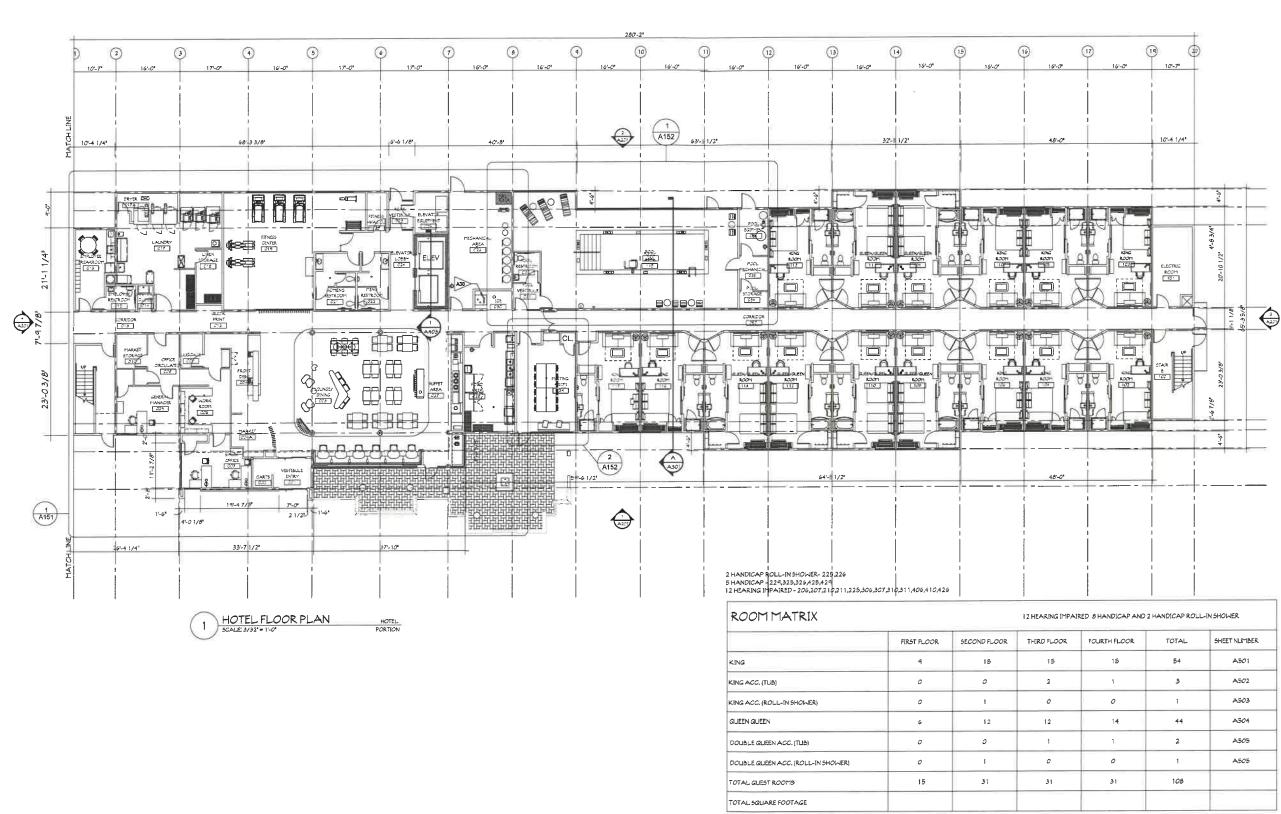

Z:\BOARD OF ZONING APPEALS\BZA STAFF REPORTS\2024 BZA\CU24-04 312 Opportunity Pkwy – Springhill Suites\CU24-04 312 Opportunity Pkwy Springhill Suites Staff Report.docx

The petitioner is seeking conditional use approval to establish the only hotel in this business park. The proposed hotel is four stories tall containing 108 guest rooms accessed from an interior corridor. The lobby will be staffed 24 hours a day 7 days a week. Directly adjacent to the lobby there is a lounge with seating provided at several tables and six workspaces. In this area there is also a breakfast buffet, a conference room, and an outdoor patio with seating. Located directly off the lobby is a pool and workout room. The petitioner has included a 3000 square foot conference center that has an accordion wall that can divide the space into two rooms. Located adjacent to the conference center is a prep-kitchen, storage room, pre-function area, and restrooms. The proposed hotel will be more than 1000 feet from any heavy manufacturing uses. The petitioner is proposing 150 parking spaces of which 5 are handicap spaces and 6 are electric vehicle charging spaces.

| KING                               | 4  | 13 | 15 | 15 | 54  |
|------------------------------------|----|----|----|----|-----|
| KING ACC. (TUB)                    | 0  | 0  | 2  | 1  | э   |
| KING ACC. (ROLL-IN SHOWER)         | 0  | 1  | 0  | 0  | 1   |
| GLIEEN GLIEEN                      | 6  | 12 | 12 | 14 | 44  |
| DOUBLE QUEEN ACC. (TUB)            | 0  | 0  | 1  | 1  | 2   |
| DOUBLE QUEEN ACC. (ROLL-IN SHOWER) | 0  | 1  | 0  | 0  | 1   |
| TOTAL GUEST ROOMS                  | 15 | 31 | 31 | 31 | 108 |
| TOTAL SOLARE FOOTAGE               |    |    |    |    |     |

.

A201

A501 A502 A503 A504 A505 A505

| FOURTH FLOOR | TOTAL | SHEET NUMBER |
|--------------|-------|--------------|
| 15           | 54    | A501         |
| 1            | 3     | A502         |
| 0            | 1     | A503         |
| 14           | 44    | A504         |
| 1            | 2     | A505         |
| 0            | 1     | A505         |
| 31           | 108   |              |
|              |       |              |
|              |       |              |