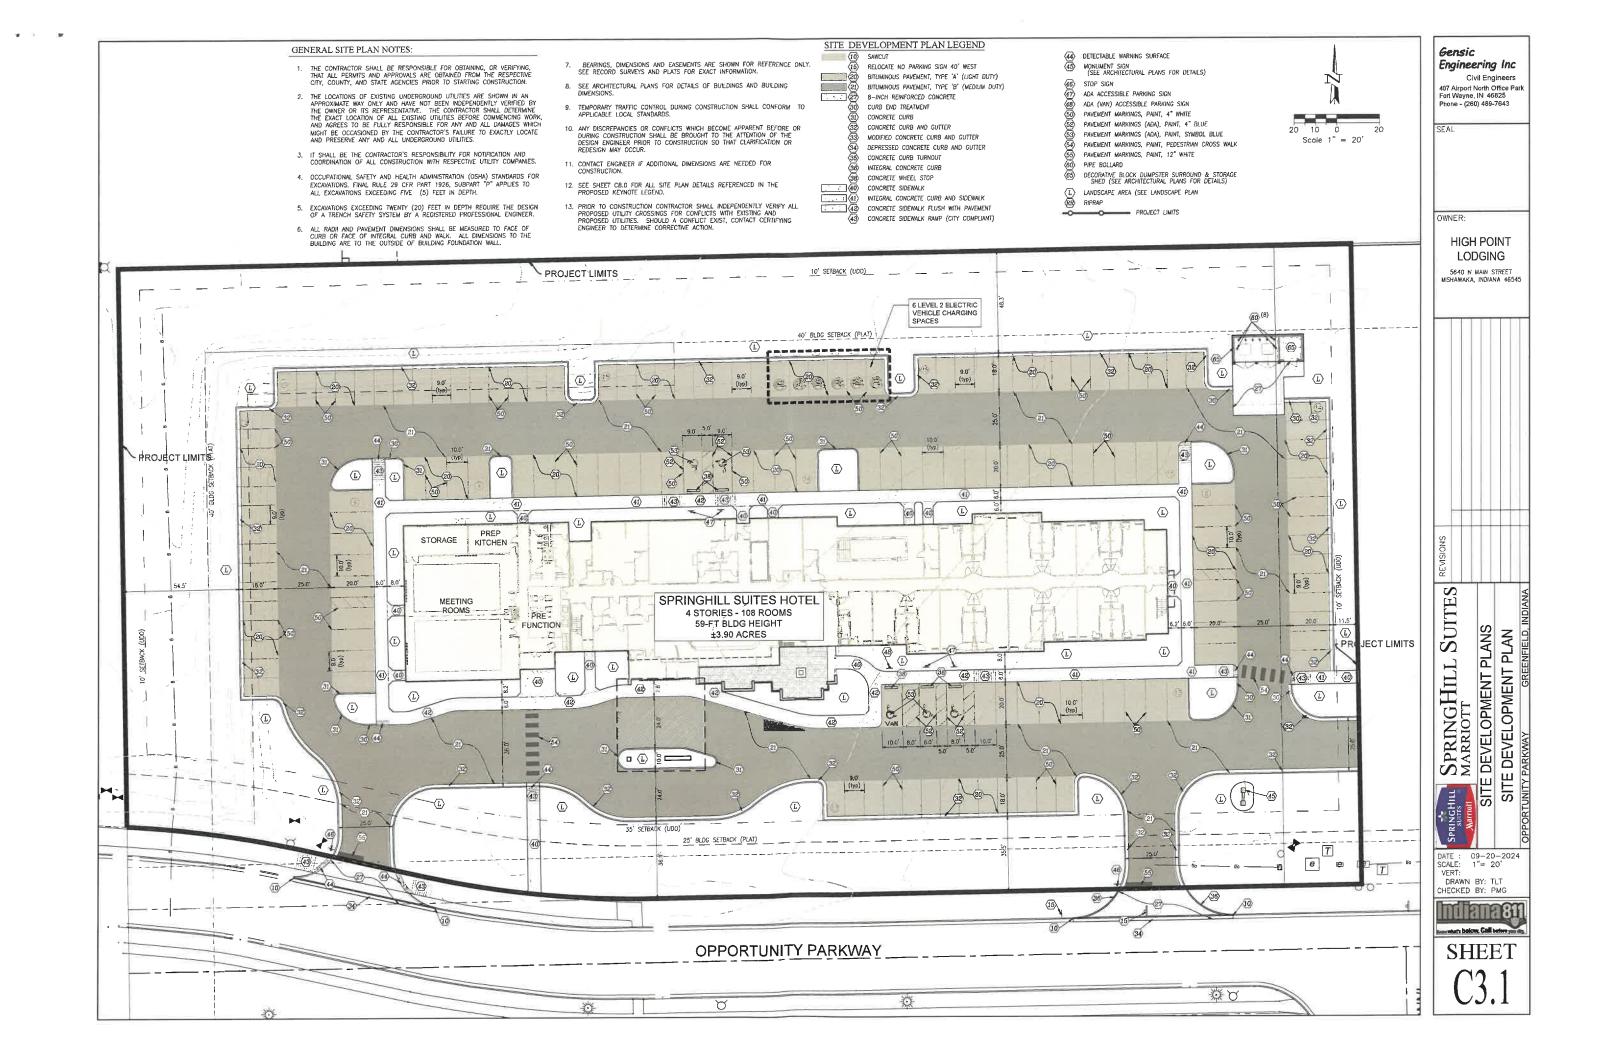

Z:\BOARD OF ZONING APPEALS\BZA STAFF REPORTS\2024 BZA\CU24-04 312 Opportunity Pkwy – Springhill Suites\CU24-04 312 Opportunity Pkwy Springhill Suites Staff Report.docx

The petitioner is seeking conditional use approval to establish the only hotel in this business park. The proposed hotel is four stories tall containing 108 guest rooms accessed from an interior corridor. The lobby will be staffed 24 hours a day 7 days a week. Directly adjacent to the lobby there is a lounge with seating provided at several tables and six workspaces. In this area there is also a breakfast buffet, a conference room, and an outdoor patio with seating. Located directly off the lobby is a pool and workout room. The petitioner has included a 3000 square foot conference center that has an accordion wall that can divide the space into two rooms. Located adjacent to the conference center is a prep-kitchen, storage room, pre-function area, and restrooms. The proposed hotel will be more than 1000 feet from any heavy manufacturing uses. The petitioner is proposing 150 parking spaces of which 5 are handicap spaces and 6 are electric vehicle charging spaces.

**Findings:** The petitioner proposes to improve the site with 150 parking spaces with five of those being handicap spaces and six electric vehicle parking. The handicap spaces are divided between the front and back of the building. The total number of spaces needed per the UDO is 135 with an overage not to exceed 150 percent of the required spaces. The proposed 150 spaces meet the requirements of the UDO. The petitioner has submitted a parking lot lighting plan that shows zero-foot candles at the property lines. The parking lot will also be landscaped per the requirements of the UDO. Staff finds that the proposed parking and loading areas on the site are like other permitted uses in the business park district, however staff does not find semi-truck parking compatible.

## (c) Refuse and service areas.

**Findings:** The refuse area is proposed on the northeast corner of the site and is proposed to be enclosed in an opaque screen with gate. Staff finds that this location is logical as it allows easy access for the trash trucks and is not located on the front of the site. This style of refuse area is common in the business park district.

#### (f) Additional setback distances, yards, and other open space.

**Findings:** The structure is located well behind the platted setback lines, therefore enjoys a height exception that allows the structure to be the proposed 59 feet tall instead of the typical maximum height of 45 feet for such uses in this district. The UDO allows 2 additional feet in building height for every 1 additional foot of setback. Since the allowed additional height per the UDO would be 20 feet, staff finds that the additional height of 14 feet is not detrimental to and will not cause shadowing on the surrounding properties. The proposed yards and open space are adequate for the proposed use and fits into the overall aesthetic of the business park.