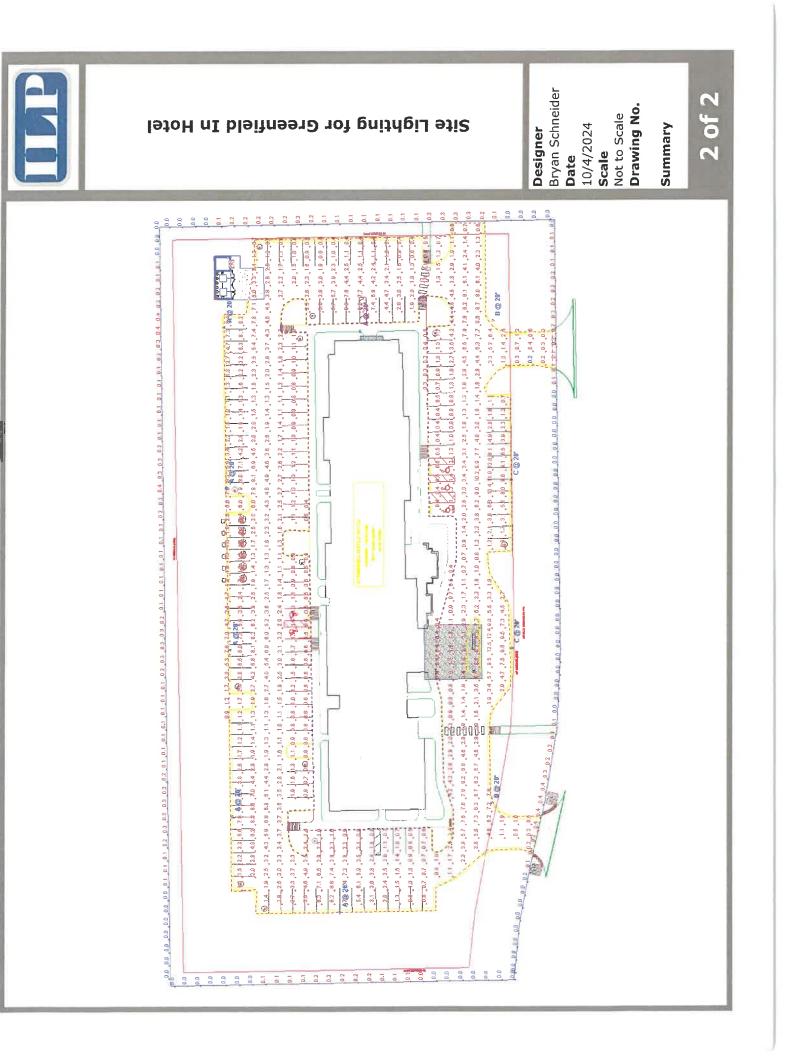

| IetoH nī bis                         | iîne                                                  | Gree                                                  | for                                                                    | <b>Designer</b><br>Bryan Schneider<br>Bryan Schneider<br>Date<br>10/4/2024<br>Scale<br>Not to Scale<br>Not to Scale<br>Drawing No.<br><b>1 of 2</b> |
|--------------------------------------|-------------------------------------------------------|-------------------------------------------------------|------------------------------------------------------------------------|-----------------------------------------------------------------------------------------------------------------------------------------------------|
| Wattane                              | 194.2                                                 | 194.2                                                 | 275.989                                                                | ates                                                                                                                                                |
| Light Loss                           | 0.9                                                   | 0.9                                                   | 6.0                                                                    | e estim                                                                                                                                             |
| Lumens Light Loss <sub>Wattade</sub> | 30135                                                 | 29764                                                 | 27545                                                                  | ight: 20<br>)<br>vvided ar                                                                                                                          |
| Number                               | -                                                     | H                                                     | 1                                                                      | Note<br>1. Dimensions:<br>2. Mounting Height: 20<br>3. Calc Zone: 0<br>4. Reflectances:<br>Calculations provided are estimates<br>only.             |
| Description                          | Skyline Medium, 30,000 Lumens, 4000K,<br>Type 4 Optic | Skyline Medium, 30,000 Lumens, 4000K,<br>Type 3 Optic | Painted aluminum housing, plastic optics<br>with HSS shield e nclosure | Note<br>1. Dim<br>3. Ca<br>Calcul<br>only.                                                                                                          |
| Catalog Number                       | SAM-30L-U-40-T4                                       | SAM-30L-U-40-T3                                       | SAM-42L-U-40-T4-HSS                                                    | Max/Min Avg/Min<br>62.5:1 15.0:1<br>N/A N/A                                                                                                         |
| Quantity Manufacturer                | ing                                                   | Industrial Lighting<br>Products Inc                   | Industrial Lighting<br>Products Inc                                    | rg Max Min<br>fc 12.5 fc 0.2 fc<br>fc 0.4 fc 0.0 fc                                                                                                 |
|                                      | Q                                                     | 7                                                     | 2                                                                      | Symbol Avg<br>+ 3.0 fc<br>+ 0.1 fc                                                                                                                  |
| Schedule<br>symbol                   | A                                                     | 8                                                     | υ                                                                      | Statistics<br>Description Sy<br>Layout<br>Property Line                                                                                             |