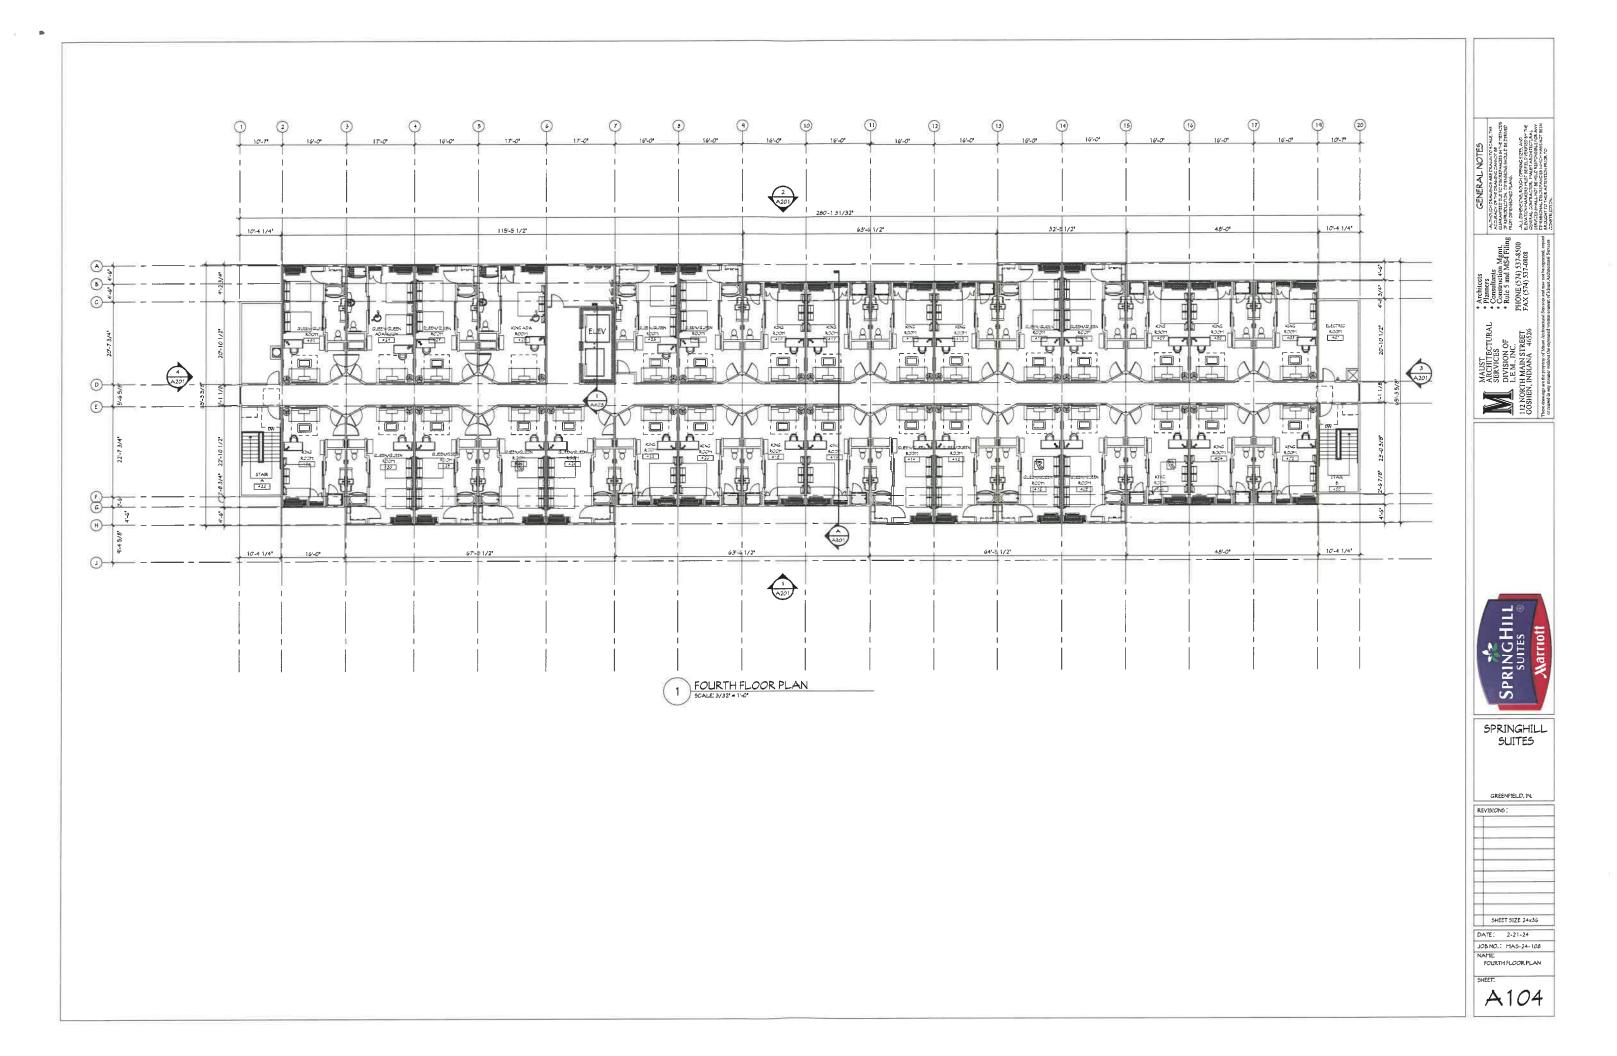

Z:\BOARD OF ZONING APPEALS\BZA STAFF REPORTS\2024 BZA\CU24-04 312 Opportunity Pkwy – Springhill Suites\CU24-04 312 Opportunity Pkwy Springhill Suites Staff Report.docx

The petitioner is seeking conditional use approval to establish the only hotel in this business park. The proposed hotel is four stories tall containing 108 guest rooms accessed from an interior corridor. The lobby will be staffed 24 hours a day 7 days a week. Directly adjacent to the lobby there is a lounge with seating provided at several tables and six workspaces. In this area there is also a breakfast buffet, a conference room, and an outdoor patio with seating. Located directly off the lobby is a pool and workout room. The petitioner has included a 3000 square foot conference center that has an accordion wall that can divide the space into two rooms. Located adjacent to the conference center is a prep-kitchen, storage room, pre-function area, and restrooms. The proposed hotel will be more than 1000 feet from any heavy manufacturing uses. The petitioner is proposing 150 parking spaces of which 5 are handicap spaces and 6 are electric vehicle charging spaces.

| KING                               | 4  | 13 | 15 | 15 | 54  |
|------------------------------------|----|----|----|----|-----|
| KING ACC. (TUB)                    | 0  | 0  | 2  | 1  | э   |
| KING ACC. (ROLL-IN SHOWER)         | 0  | 1  | 0  | 0  | 1   |
| GLIEEN GLIEEN                      | 6  | 12 | 12 | 14 | 44  |
| DOUBLE QUEEN ACC. (TUB)            | 0  | 0  | 1  | 1  | 2   |
| DOUBLE QUEEN ACC. (ROLL-IN SHOWER) | 0  | 1  | 0  | 0  | 1   |
| TOTAL GUEST ROOMS                  | 15 | 31 | 31 | 31 | 108 |
| TOTAL SOLARE FOOTAGE               |    |    |    |    |     |