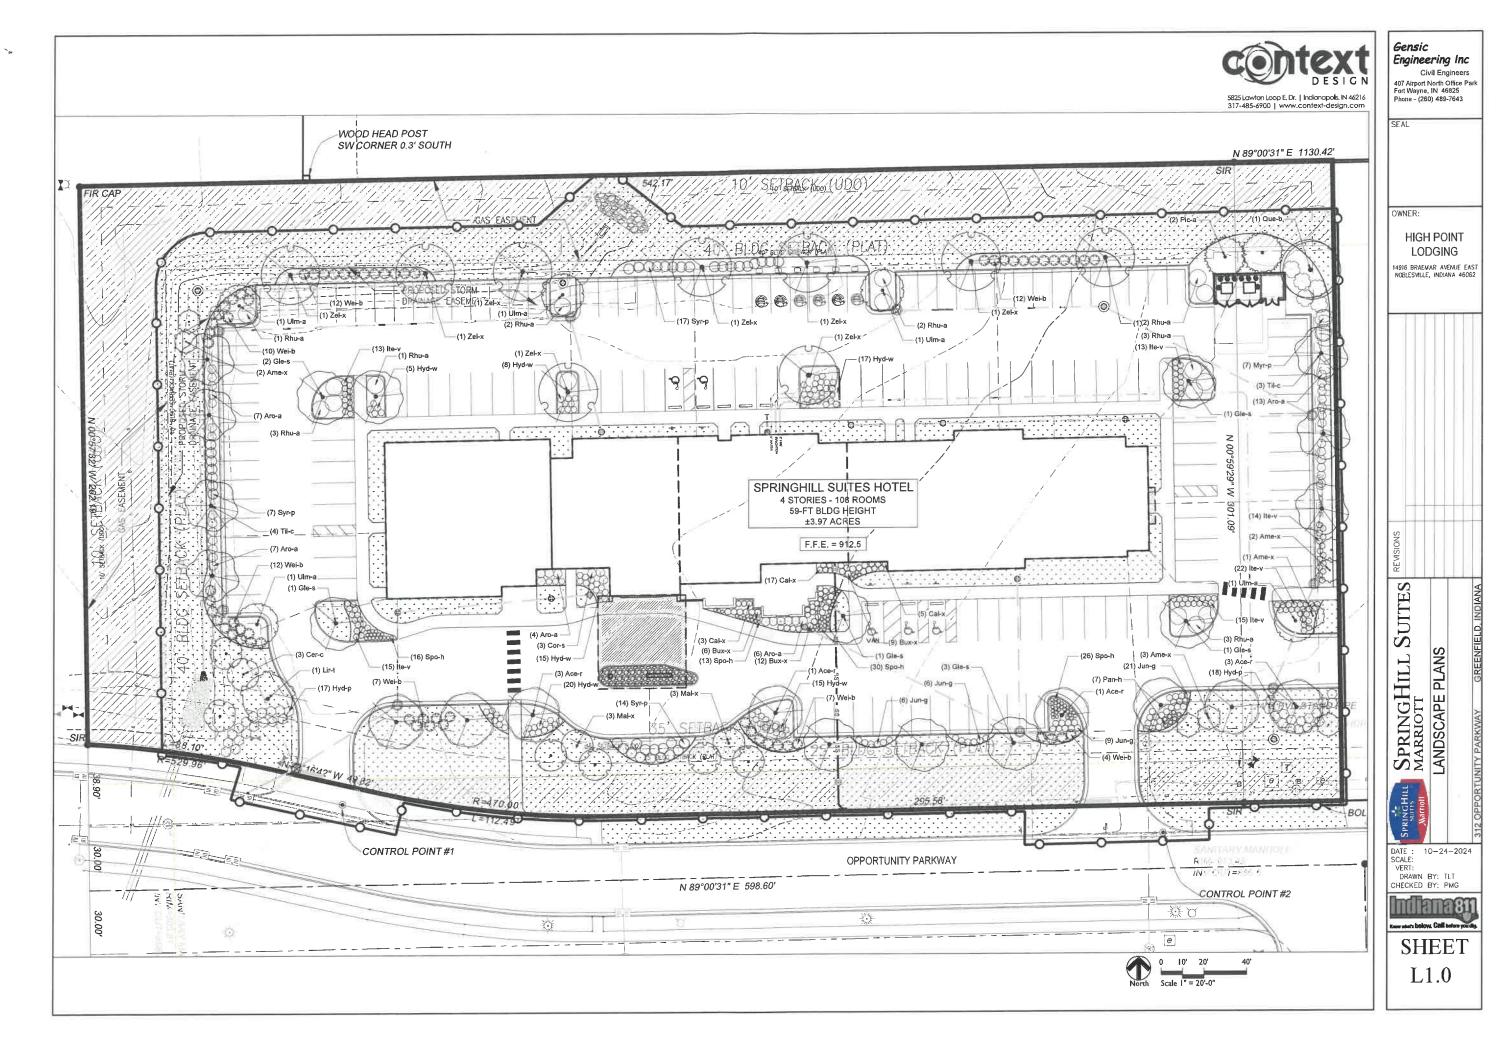

Z:\BOARD OF ZONING APPEALS\BZA STAFF REPORTS\2024 BZA\CU24-04 312 Opportunity Pkwy – Springhill Suites\CU24-04 312 Opportunity Pkwy Springhill Suites Staff Report.docx

The petitioner is seeking conditional use approval to establish the only hotel in this business park. The proposed hotel is four stories tall containing 108 guest rooms accessed from an interior corridor. The lobby will be staffed 24 hours a day 7 days a week. Directly adjacent to the lobby there is a lounge with seating provided at several tables and six workspaces. In this area there is also a breakfast buffet, a conference room, and an outdoor patio with seating. Located directly off the lobby is a pool and workout room. The petitioner has included a 3000 square foot conference center that has an accordion wall that can divide the space into two rooms. Located adjacent to the conference center is a prep-kitchen, storage room, pre-function area, and restrooms. The proposed hotel will be more than 1000 feet from any heavy manufacturing uses. The petitioner is proposing 150 parking spaces of which 5 are handicap spaces and 6 are electric vehicle charging spaces.

**Findings:** The petitioner proposes to improve the site with 150 parking spaces with five of those being handicap spaces and six electric vehicle parking. The handicap spaces are divided between the front and back of the building. The total number of spaces needed per the UDO is 135 with an overage not to exceed 150 percent of the required spaces. The proposed 150 spaces meet the requirements of the UDO. The petitioner has submitted a parking lot lighting plan that shows zero-foot candles at the property lines. The parking lot will also be landscaped per the requirements of the UDO. Staff finds that the proposed parking and loading areas on the site are like other permitted uses in the business park district, however staff does not find semi-truck parking compatible.

# SITE DEVELOPMENT PLANS

GREENFIELD, INDIANA

|                | EXISTING CO | NDITION | DEVELOPED   | CONDITION |
|----------------|-------------|---------|-------------|-----------|
|                | AREA        | PERCENT | AREA        | PERCENT   |
| IMPERVIQUS     | 0 SFT       | 0.0%    | 95,795 SFT  | 57.7%     |
| LANDSCAPE/LAWN | 169,819 SFT | 100.0%  | 71,843 SFT  | 42.3%     |
| TOTALS         | 169,819 SFT | 100.0%  | 169,819 SFT | 100.0%    |

| BUILDING        | - | 23,952  | sft | 1 | 0.55 | 00 |
|-----------------|---|---------|-----|---|------|----|
| PARKING, DRIVES | = | 74,024  | sft | 1 | 1.70 | ac |
| OPEN SPACE      | = | 71.843  | sft | 1 | 1.65 | QC |
| TOTAL ACREAGE   | - | 169.819 | sft | 1 | 3.90 | ac |

| STANDARD SPACES (9'x18')  | 57  |
|---------------------------|-----|
| STANDARD SPACES (9'x20')  | 14  |
| STANDARD SPACES (10'x20') | 58  |
| ADA                       | 5   |
| ELECTRIC CHARGING SPACES  | 6   |
| TOTAL                     | 150 |