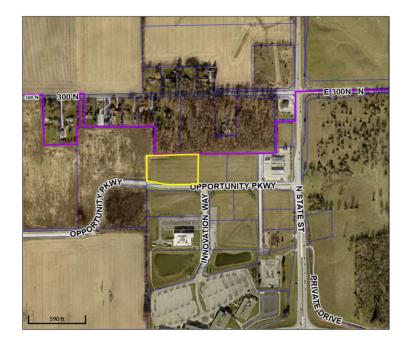

**CU24-04 312 Opportunity Parkway.**, **Progress Park Subdivision Block "C", ANS Properties**, **LLC**, **Applicant**, - requests a Conditional Use approval for a hotel with conference center, zoned BP Business Park, 3.9 acres +/-

## Surrounding Uses

North "IBP" Industrial Business Park (Hancock County), Single Family Dwellings South "BP" Business Park, Elanco Animal Health East "BP" Business Park, Vacant West "BP" Business Park, Vacant

## Site History

The site is an empty lot located on Opportunity Parkway on the north side of Progress Park subdivision platted in 2009. Progress Park is currently home to Elanco Animal Health south of the proposed site. Directly west of the proposed site is vacant property that received approval in 2022 for a 240-unit apartment complex.