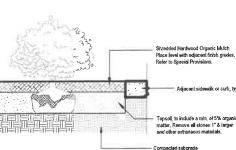

RACTOR, INAUST ROUTEFOTER,                                                                              |
|      | Marriott   | These drawings are the property of Mains Architectural Services and may no he reprodied, expired<br>or reased in my manane without the expressed written enservic of Maind Architectural Services | ural Services and may not be reprinted, copied<br>then constent of Maust Architectural Services | 5 E E O                                                                                                                                                                                                                                                       |













Gas Easement - no plantings allowed

Stone Mulch, Refer to Detail 6/L101





5 LANDSCAPE BED PREPARATION







Note: All perennial beds shall be planted

using triangular planting scheme. Refer to Planting Schedule for On-Center

3" shredded hardwood bark mulch

12" prepared soil; see Landscape Notes

Existing grade.

Remove container



Not to Scale



#### SURROUNDING ZONING North: Residential use (not part of City of Greenfield) Fast RP South: BP West: BP BUFFER PLANTINGS Requirement: Small Buffer: Provide a 10' wide strip with 2 deciduous trees + 10 shrubs/100 l.f. Medium Buffer: Provide a 20' wide strip with 3 deciduous trees + 10 shrubs/100 l.f. Required: North: Medium buffer @ 542 I.f. = 16 trees + 54 shrubs East: Small buffer @ 281 I f. = 6 trees + 28 shrubs South: Small buffer @ 547 I.f. = 11 trees + 55 shrubs West: Small buffer @ 262 I.f. = 5 trees + 26 shrubs Provided North: 16 trees