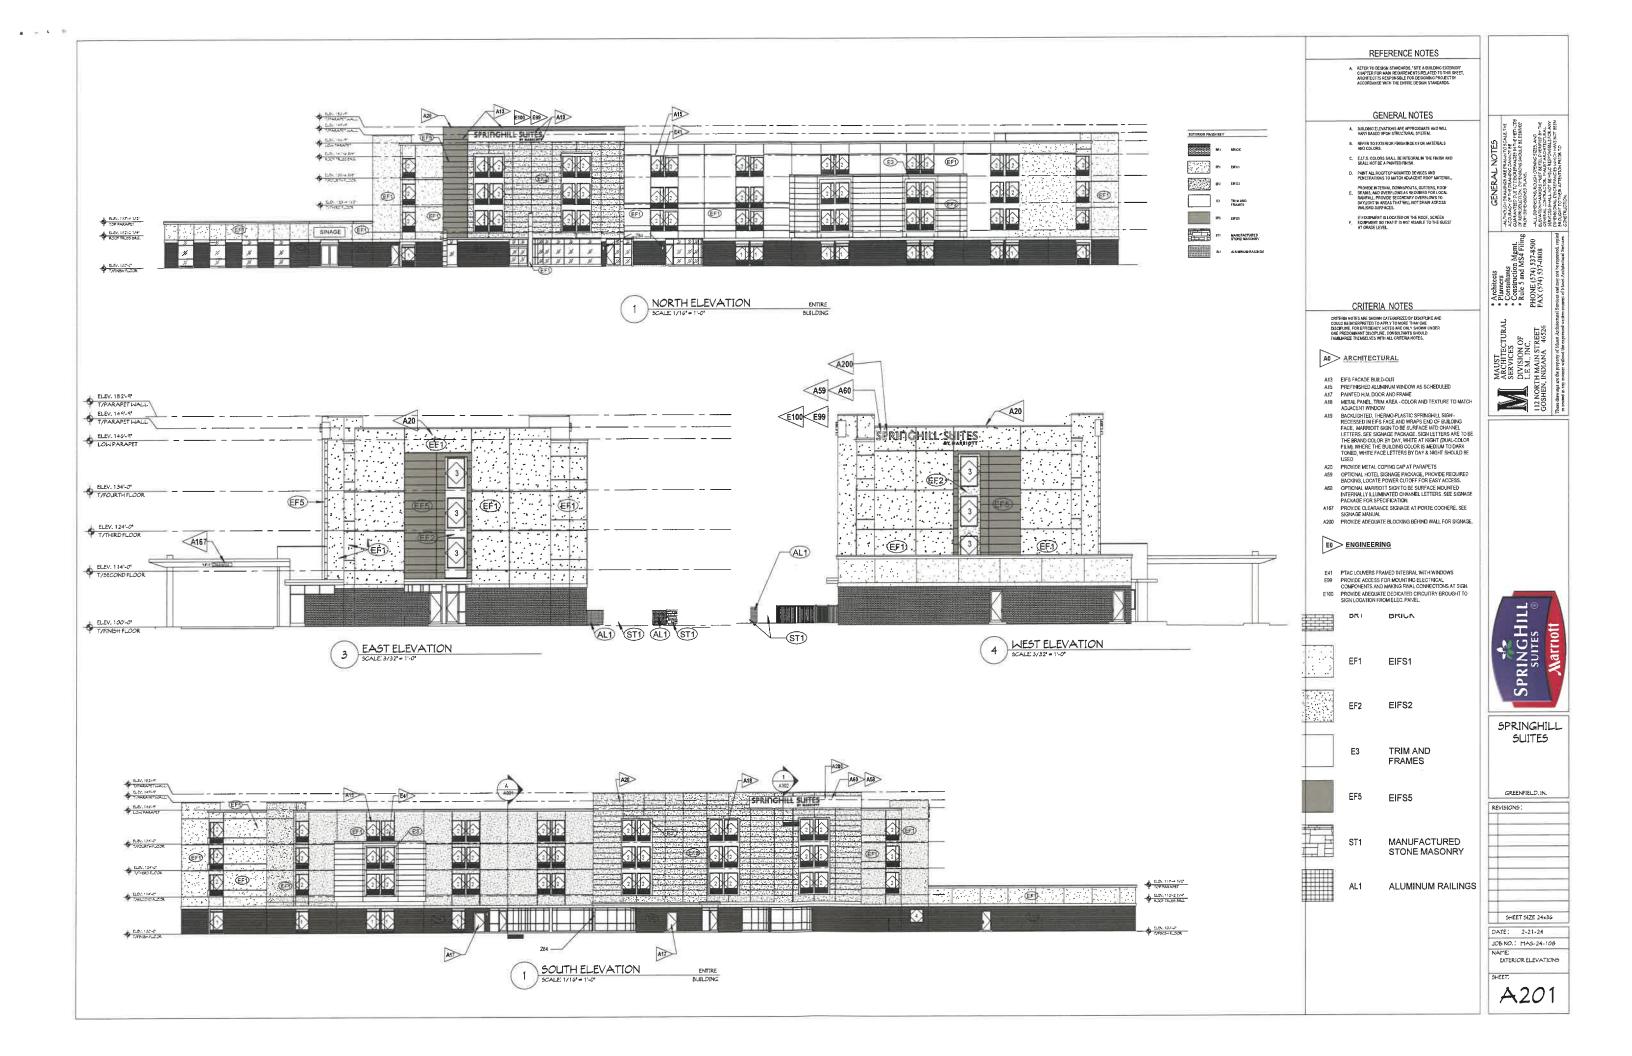

SIZES, AND<br>ELENATION MARKER, ROUGH OFERING SIZES, AND<br>ELENATION MARKER, ROUGH OFERING SIZES, AND<br>GINERAL CONTRACTOR, INAUST ROUTEFOTER,                                                                              |
|      | Marriott   | These drawings are the property of Mains Architectural Services and may no he reprodied, expired<br>or reased in my manane without the expressed written enservic of Maind Architectural Services | ural Services and may not be reprinted, copied<br>then constent of Maust Architectural Services | 5 E E O                                                                                                                                                                                                                                                       |













Gas Easement - no plantings allowed

Stone Mulch, Refer to Detail 6/L101





5 LANDSCAPE BED PREPARATION







Note: All perennial beds shall be planted

using triangular planting scheme. Refer to Planting Schedule for On-Center

3" shredded hardwood bark mulch

12" prepared soil; see Landscape Notes

Existing grade.

Remove container



Not to Scale



#### SURROUNDING ZONING North: Residential use (not part of City of Greenfield) Fast RP South: BP West: BP BUFFER PLANTINGS Requirement: Small Buffer: Provide a 10' wide strip with 2 deciduous trees + 10 shrubs/100 l.f. Medium Buffer: Provide a 20' wide strip with 3 deciduous trees + 10 shrubs/100 l.f. Required: North: Medium buffer @ 542 I.f. = 16 trees + 54 shrubs East: Small buffer @ 281 I f. = 6 trees + 28 shrubs South: Smal